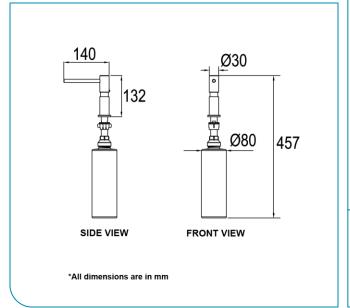

## PRODUCT SPECIFICATIONS

Dimension : 140 (L) x Ø30 (W) x 132 (H) mm

Material : Brass ChromeSoap Capacity : 1000 ml

## **TECHNICAL DRAWING**