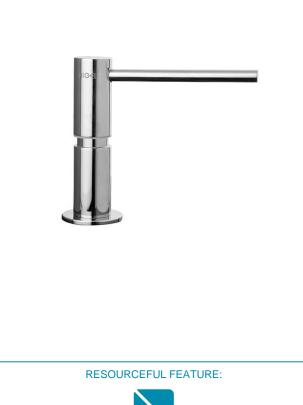

# **SD101DS**

## **Manual Soap Dispenser**

## **PRODUCT FEATURES**

· Deck mounted manual soap dispenser in rotating spout