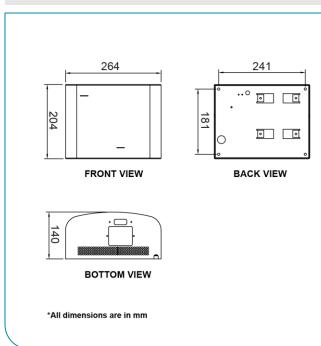

## PRODUCT SPECIFICATIONS

• Dimension : 264 (L) x 140 (W) x 204 (H) mm

Material : Stainless steel casing

· Finishing Available : Hairline

Operation Duration : 60 secs. Auto cut off
 Voltage Power : 220-240V AC / 50-60Hz

### **TECHNICAL DRAWING**