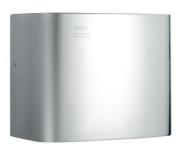

# AHD101CS-H

## **Wall Mounted Sensor Hand Dryer**

#### **PRODUCT FEATURES**

- Equipped with infrared sensing device that drives a centrifugal fan and supplies hot air by a set of heaters
- · Low noise motor for quiet operation
- · Automatic safety cut-off timer

## PRODUCT SPECIFICATIONS

• Dimension : 264 (L) x 140 (W) x 204 (H) mm

Material : Stainless steel casing

· Finishing Available : Hairline

Operation Duration : 60 secs. Auto cut off
 Voltage Power : 220-240V AC / 50-60Hz