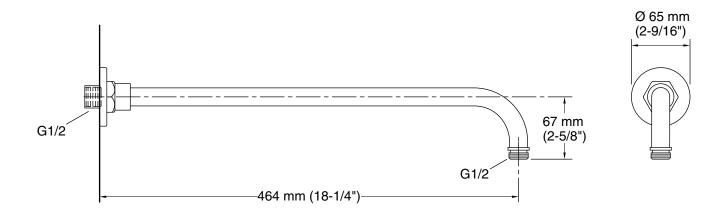

#### **Features**

- The arm has a range of 46.3 cm.
- Compatible with KOHLER showerheads to create a custom shower space.

# **Technical Information**

All product dimensions are nominal.