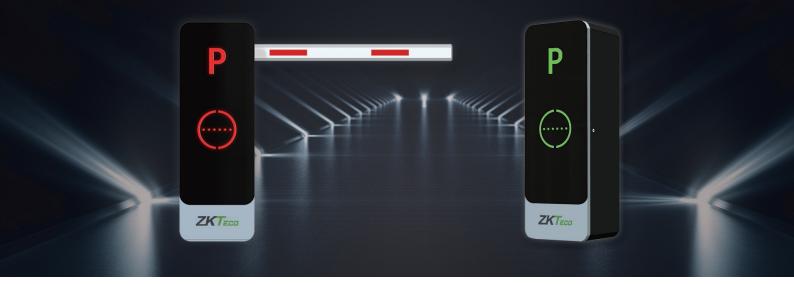

# **BG1000 Series Barrier Gates**

BG1000 series barrier gates adopt ZKTeco interactive LED chassis design, programmable control panel, and adopt high-efficiency Brushless DC motor and SCM421 material gear transmission structure. It has the advantages of fast speed, stable quality, rich function expansion, and so on. It is a better comprehensive performance barrier gate.

#### **Features**

- The fastest operating speed is 1.5s, and the speed can be adjusted according to different boom arm length
- Reversible boom arm direction, compact and straightforward transmission mechanism, easy to install on-site
- Interactive chassis with LED indicator
- Digital control monitoring, delay automatic close, automatic test, rise/fall status display output
- Automatically turning off settings; allowing manual raising of the gate arm; anti-smashing; equipped with fire protection linkage functions; highly secure
- Users could adjust the position and the angle of rising/falling; there is a digital encoder automatically and accurately controlling the position
- 24V backup battery, ensuring normal operation when power is unexpectedly disconnected
- The chassis exterior uses a 2mm metal plate, electrophoresis, and powder coding
- The gate arm will move to the original position when it detected something blocked it