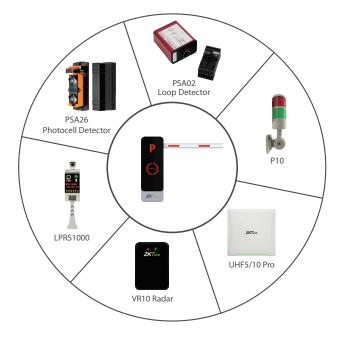

Current            | 6A                                                |           |           |
| Power Supply             | AC 220V, 50Hz (default); AC 110V, 60Hz (optional) |           |           |
| Operating Temperature    | -35°C to 70°C                                     |           |           |
| Operating Humidity       | <90%                                              |           |           |
| Motor MCBF               | 3 million times                                   |           |           |
| Remote Control Distance  | ≥30m                                              |           |           |
| Chassis Weight           | 45kg                                              |           |           |

### Directions



#### **Dimensions (mm)**



## **Related Products**





V1.0 2020.12.15