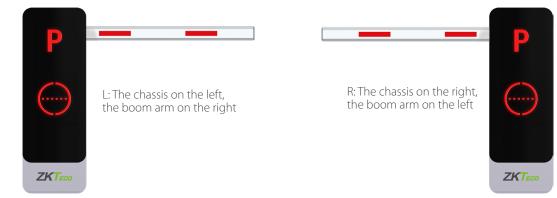

|           |           |
| Rated Current            | 6A                                                |           |           |
| Power Supply             | AC 220V, 50Hz (default); AC 110V, 60Hz (optional) |           |           |
| Operating Temperature    | -35°C to 70°C                                     |           |           |
| Operating Humidity       | <90%                                              |           |           |
| Motor MCBF               | 3 million times                                   |           |           |
| Remote Control Distance  | ≥30m                                              |           |           |
| Chassis Weight           | 45kg                                              |           |           |

### Directions



#### **Dimensions (mm)**



## **Related Products**





V1.0 2020.12.15