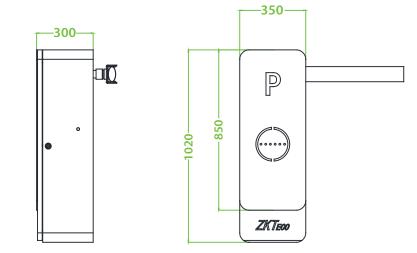

#### **Dimensions (mm)**

### **Specifications**

| Model                    | BG1030L/R                                         | BG1045L/R | BG1060L/R |
|--------------------------|---------------------------------------------------|-----------|-----------|
| Operating Speed          | 1.5s                                              | 3s        | 5s        |
| Boom Arm Length          | 3m                                                | 4.5m      | бm        |
| Boom Arm Type            | Telescopic straight boom arm                      |           |           |
| Chassis Dimension        | 350*300*1020mm                                    |           |           |
| Ingress Protection Level | IP54                                              |           |           |
| Motor Type               | 24V brushless DC electric motor                   |           |           |
| Output Power             | 120W                                              |           |           |
| Rated Current            | 6A                                                |           |           |
| Power Supply             | AC 220V, 50Hz (default); AC 110V, 60Hz (optional) |           |           |
| Operating Temperature    | -35°C to 70°C                                     |           |           |
| Operating Humidity       | <90%                                              |           |           |
| Motor MCBF               | 3 million times                                   |           |           |
| Remote Control Distance  | ≥30m                                              |           |           |
| Chassis Weight           | 45kg                                              |           |           |