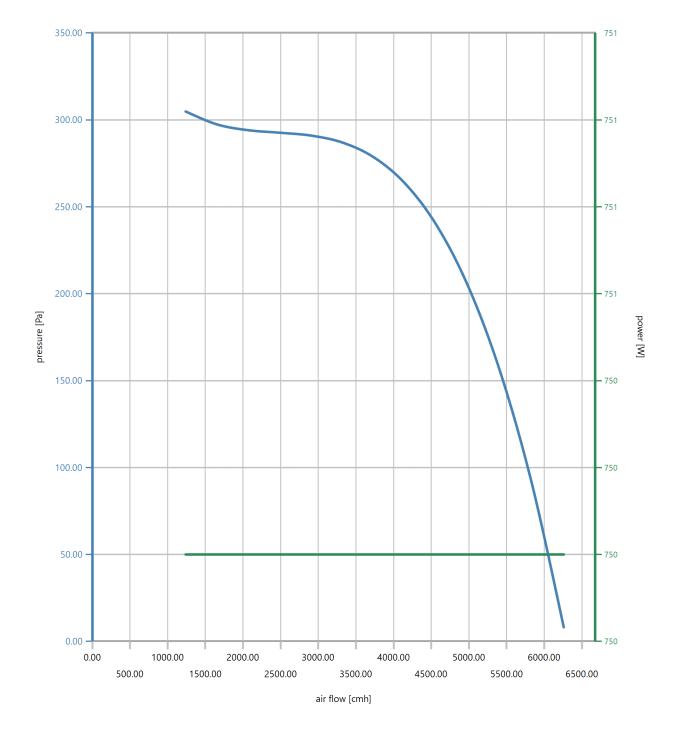

## **PRODUCT TECHNICAL DETAILS**

| Max Airflow       | 6,259.01 cmh             |
|-------------------|--------------------------|
| Max St Pressure   | 304.84 Pa                |
| Diameter          | 32-32 mm                 |
| Ballancing        | Q6.3 DYNAMICALLY         |
| Impeller material | Galvanized steel DX51D-Z |
| Casing material   | Galvanized steel DX51D-Z |
| Approx weight     | 60 kg                    |

## D125/2009 ECODESIGN VALUES, ACCORDING TO R1253/2014, AT IT'S MAXIMUM EFFICIENCY POINT

| Airfl | ow           | 1.13   | m3/s |
|-------|--------------|--------|------|
| Pres  | sure         | 282.79 | Ра   |
| Elec  | trical Power | 750.00 | W    |
| η     | fan          | 42.54  | %    |
| η     | TARGET 2018  | 40.22  | %    |

PRODUCT PERFORMANCE (airflow vs pressure & airflow vs power related to normal conditions T20°C and 1,2046kg/m3 air density)

**BP BOX** 