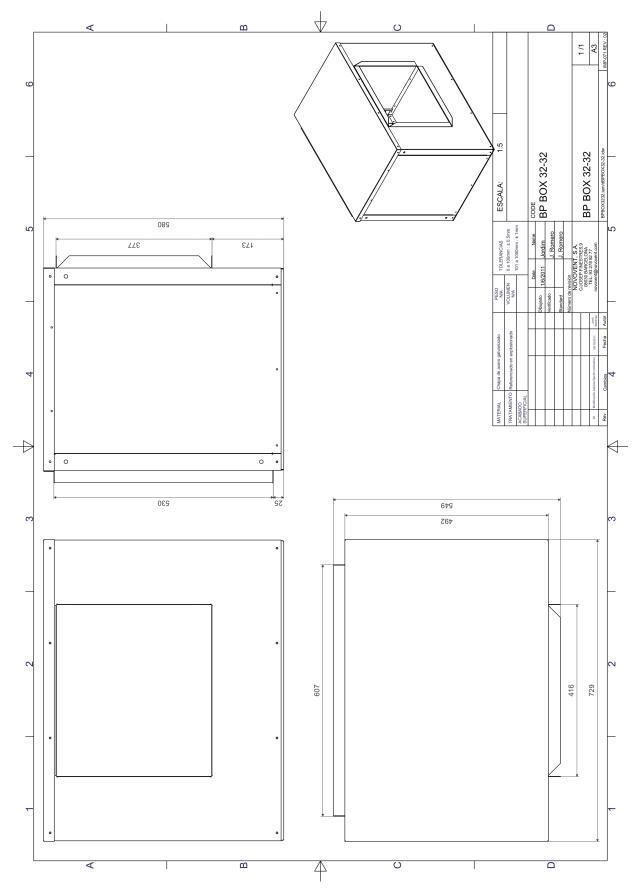

2014, AT IT'S MAXIMUM EFFICIENCY POINT

| Airfl | ow           | 1.13   | m3/s |
|-------|--------------|--------|------|
| Pres  | sure         | 282.79 | Ра   |
| Elec  | trical Power | 750.00 | W    |
| η     | fan          | 42.54  | %    |
| η     | TARGET 2018  | 40.22  | %    |

# MOTOR TECHNICAL INFORMATION

| Mechanical Power | 0.75 kW    |
|------------------|------------|
| Voltage          | ~I/50Hz    |
|                  |            |
| Pole             | 6.00       |
| Rated speed      | 925.00 rpm |
| Rated current    | 5.20 A     |
|                  |            |



PRODUCT PERFORMANCE (airflow vs pressure & airflow vs power related to normal conditions T20°C and 1,2046kg/m3 air density)

**BP BOX** 

#### BP BOX 32-32/6M





BP BOX 32-32/6M

# **PRODUCT DIMENSIONS**





**BP BOX** 

### BP BOX 32-32/6M

### ACCESSORIES

| X | BPTE3224   | TEJADILLO BP BOX 32<br>-32         |                                                                                                           |
|---|------------|------------------------------------|-----------------------------------------------------------------------------------------------------------|
|   | AM00000001 | AMORTIGUADOR<br>METALICO 10-25     |                                                                                                           |
| 0 | BPTCA32    | ROUND INLET BP<br>BOX 32-32        | Round Inlet/outlet.                                                                                       |
| 0 | ВРТСІЗ2    | ROUND OUTLET BP<br>BOX 32-32       | Round outlet.