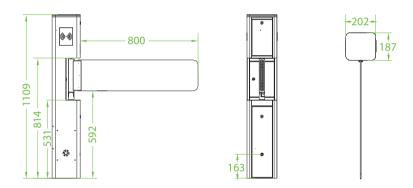

### **Specifications**

| Power Requirements                 | AC 100 ~ 120V / 200 ~ 240V, 50 / 60Hz                 |
|------------------------------------|-------------------------------------------------------|
| Working Temperature                | -15°C ~ 60°C                                          |
| Working Humidity                   | 20% ~ 93% (non-condensing)                            |
| Working Environment                | Indoor / Outdoor (if sheltered)                       |
| Lane Width (mm)                    | 800                                                   |
| Infrared Sensor                    | A sensor                                              |
| Dimension (L * W * H)              | 202 * 187 * 1109 (mm)                                 |
| Dimension with Packing (L * W * H) | 280 * 280 * 1160 (mm)                                 |
| Weight with Packing (kg)           | 50                                                    |
| LED Indicator                      | Support                                               |
| Cabinet Material                   | Cold rolled sheet (optional: SUS304 stainless steel)  |
| Lid Material                       | Acrylic                                               |
| Barrier Material                   | Tempered glass (optional: stainless steel or acrylic) |
| Barrier Movement                   | Swing                                                 |
| Emergency Mode                     | Support                                               |

### **Dimensions (mm)**