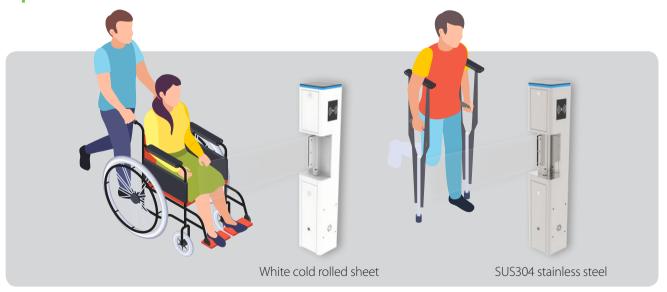

# The ZKTeco SBT2000S single lane swing barrier turnstile is an elegant cost-effective entrance control system designed for high-traffic volume.

The SBT2000S is a single lane swing barrier turnstile series designed for smooth and silent operation and draws very little power. It's made of cold rolled sheet with powder spraying technology, which makes SBT2000S supports multiple color customization. In addition, SUS304 cabinet is optional.

## **Option**

V1.1 2020.11.30