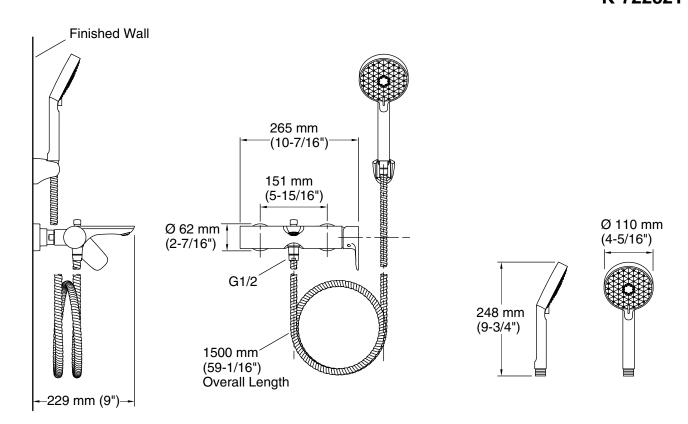

#### **Technical Information**

All product dimensions are nominal.

Faucet:

Flow rate: 4.23 gal/min (16 l/min)
Pressure: 45 psi (3.1 bar)

Handshower:

Rated maximum flow: 2.11 gal/min (8 l/min)