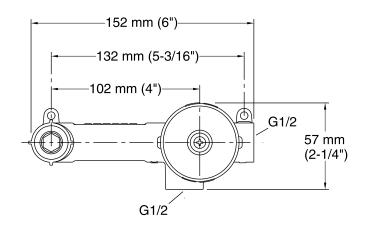

## Single Control Wall Mount Valve K-5679M

#### Features

- Solid brass construction for durability and reliability.
- KOHLER ceramic disc valves exceed industry longevity standards for a lifetime of durable performance.

#### Material

 KOHLER finishes resist corrosion and tarnishing, exceeding industry durability standards.



Codes/Standards None Applicable

#### **KOHLER®** One-Year Limited Warranty

See website for detailed warranty information.

#### **Available Color/Finishes**

Color tiles intended for reference only.

Color Code Description

CP Polished Chrome



# KOHLER. Faucets

Single Control Wall Mount Valve K-5679M





### **Technical Information**

All product dimensions are nominal.

## Notes

Install this product according to the installation guide.