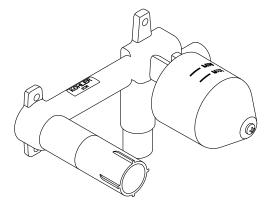

## Single Control Wall Mount Valve K-5679M

# KOHLER. Faucets

Single Control Wall Mount Valve K-5679M