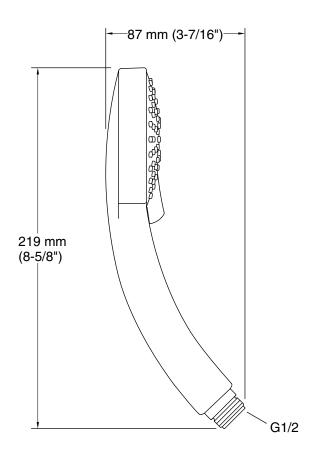

## **Technical Information**

All product dimensions are nominal.

## Handshower:

Rated maximum flow: 2.5 gal/min (9.5 l/min) Pressure: 80 psi (5.5 bar)