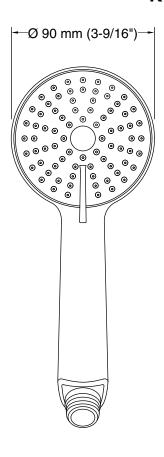

## **Technical Information**

All product dimensions are nominal.

## Handshower:

Rated maximum flow: 2.5 gal/min (9.5 l/min) Pressure: 80 psi (5.5 bar)