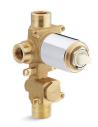

### **Features**

Solid brass construction for durability and reliability.

## 40mm Recessed Shower Valve

**KOHLER**, Faucets

K-880M