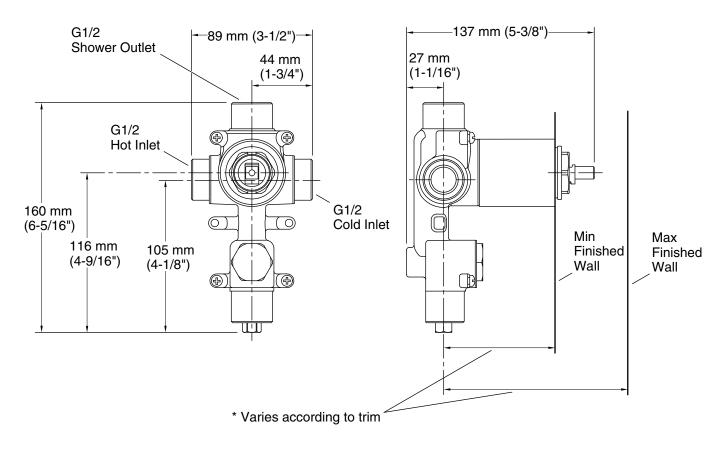

### **Technical Information**

All product dimensions are nominal.

Faucet:

Flow rate: 40 gal/min (151.4 l/min)

Pressure: 60 psi (4.1 bar)

### **Notes**

Install this product according to the installation guide.