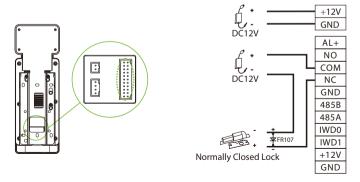

#### **Lock Relay Connection:**

1) Device not sharing power with the lock

#### 2) Device sharing power with the lock