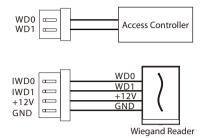

# Wiring Diagram

#### **Power Connection:**



### Recommended AC Adapter

- 1)  $12V \pm 10\%$ , at least 3000mA.
- To share the power with other devices, use an AC Adapter with higher current ratings.

#### **Ethernet Connection:**

Connect the device and computer software over an Ethernet cable. As shown in the example below:



Click [COMM.] > [Ethernet] > [IP Address], input the IP address and click [OK].

Note: In LAN, the IP addresses of the server (PC) and the device must be in the same network segment when connecting to ZKBioAccess IVS software.

#### **Lock Relay Connection:**

1) Device not sharing power with the lock



#### 2) Device sharing power with the lock





#### **Door Sensor, Exit Button & Auxiliary Input Connection:**





#### **Wiegand Reader Connection:**





#### **RS485 Connection:**





# **Download Center**

Scan the QR Code to download the **User Manual, Installation Guide** and **Quick Start Guide**.



QR Code (Download Center)

ZKTeco Industrial Park, No. 32, Industrial Road,

 $Tangxia\,Town, Dongguan, China.$ 

Phone :+86 769 - 82109991 Fax :+86 755 - 89602394

www.zkteco.com