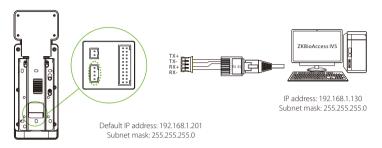

#### **Ethernet Connection:**

Connect the device and computer software over an Ethernet cable. As shown in the example below:

Click [COMM.] > [Ethernet] > [IP Address], input the IP address and click [OK].

Note: In LAN, the IP addresses of the server (PC) and the device must be in the same network segment when connecting to ZKBioAccess IVS software.