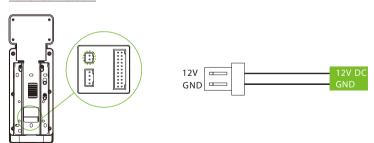

#### **Power Connection:**

### Recommended AC Adapter

- 1)  $12V \pm 10\%$ , at least 3000mA.
- To share the power with other devices, use an AC Adapter with higher current ratings.