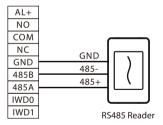

r Connection:**



### Recommended AC Adapter

- 1)  $12V \pm 10\%$ , at least 3000mA.
- To share the power with other devices, use an AC Adapter with higher current ratings.

#### **Ethernet Connection:**

Connect the device and computer software over an Ethernet cable. As shown in the example below:



Click [COMM.] > [Ethernet] > [IP Address], input the IP address and click [OK].

Note: In LAN, the IP addresses of the server (PC) and the device must be in the same network segment when connecting to ZKBioAccess IVS software.

#### **Lock Relay Connection:**

1) Device not sharing power with the lock



#### 2) Device sharing power with the lock





#### **Door Sensor, Exit Button & Auxiliary Input Connection:**





#### **Wiegand Reader Connection:**





#### **RS485 Connection:**





# **Download Center**

Scan the QR Code to download the **User Manual, Installation Guide** and **Quick Start Guide**.



QR Code (Download Center)

ZKTeco Industrial Park, No. 32, Industrial Road,

 $Tangxia\,Town, Dongguan, China.$ 

Phone :+86 769 - 82109991 Fax :+86 755 - 89602394

www.zkteco.com