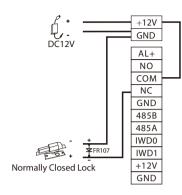

#### **Lock Relay Connection:**

1) Device not sharing power with the lock

#### 2) Device sharing power with the lock