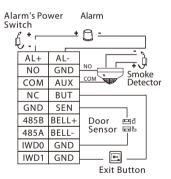

to the backplate with a security screw.



# Wiring Diagram

#### **Power Connection:**



### Recommended AC Adapter

- 1)  $12V \pm 10\%$ , at least 3000mA.
- To share the power with other devices, use an AC Adapter with higher current ratings.

#### **Ethernet Connection:**

Connect the device and computer software over an Ethernet cable. As shown in the example below:



Click [COMM.] > [Ethernet] > [IP Address], input the IP address and click [OK].

Note: In LAN, the IP addresses of the server (PC) and the device must be in the same network segment when connecting to ZKBioAccess IVS software.

#### **Lock Relay Connection:**

1) Device not sharing power with the lock



#### 2) Device sharing power with the lock





#### **Door Sensor, Exit Button & Auxiliary Input Connection:**





#### **Wiegand Reader Connection:**





#### **RS485 Connection:**





# **Download Center**

Scan the QR Code to download the **User Manual, Installation Guide** and **Quick Start Guide**.



QR Code (Download Center)

ZKTeco Industrial Park, No. 32, Industrial Road,

 $Tangxia\,Town, Dongguan, China.$ 

Phone :+86 769 - 82109991 Fax :+86 755 - 89602394

www.zkteco.com