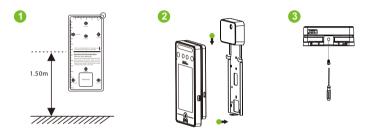

## How to Install the Device?

Please pass the wire through the backplate before installation.

- Attach the mounting template sticker to the wall, and drill holes according to the mounting paper. Fix the backplate on the wall using wall mounting screws.
- 2. Attach the device to the backplate, and plug the USB cable into the USB port.
- 3. Fasten the device to the backplate with a security screw.