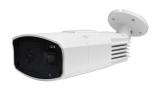

#### **ZN-T95**

- Uncooled LWIR module
- Effective Pixels 384\*288, Spectral Range 8um-14um
- ➤ 9mm lens
- ➤ NTED < 60mK
- ➤ Measurement range 30-45°C
- Accuracy ±0.3°C (with blackbody)
- ➤ 1/2.8" SONY starlight CMOS
- Resolution: 1080P@30fps
- > Built-in deep learning face detection algorithm
- Built-in sound and light alarm,High temperature linkage trigger