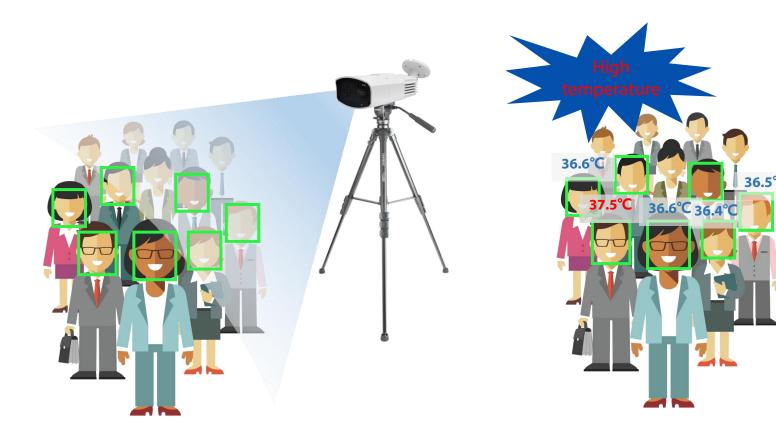

#### Large coverage

Complete 22 target temperature measurements

#### **Automatic**

High temperature will trigger voice and light alarm, and keep records for reference

# **Application procedures for temperature Measurement**

Thermal camera large-scale temperature measurement

Screening the abnormal temperature person and alarm

**Double Check** 