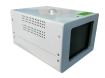

### Blackbody

- ➤ Temperature Range: 5-100 °C
- Temperature Resolution: 0.1°C
- ➤ Accuracy: ±0.2°**C**@36°**C**
- ➤ Stability: ± (0.1-0.3) °C/h
- > Emissivity: 0.97±0.02
- Power supply: AC100-240V, 260W
- Operating ambient temp: 0-40°C, ≤80%RH
- Emissive Area: 100mm\*80mm
- Dimension: L195\*W150\*H110