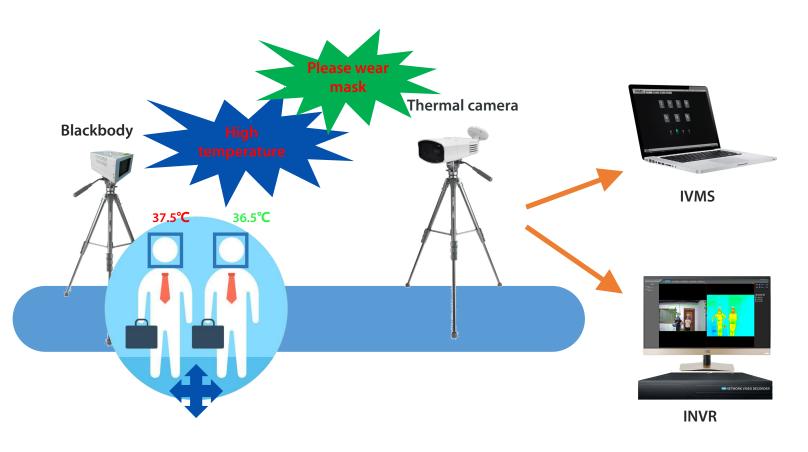

# **Application procedures for temperature Measurement**

Thermal camera large-scale temperature measurement

Screening the abnormal temperature person and alarm

**Double Check** 

### **Body Temperature Measurement System- Products**

Recommended installation: Indoor(without wind), 10-32°C

For outdoor installation, the users should build tents to simulate the inddor environment.