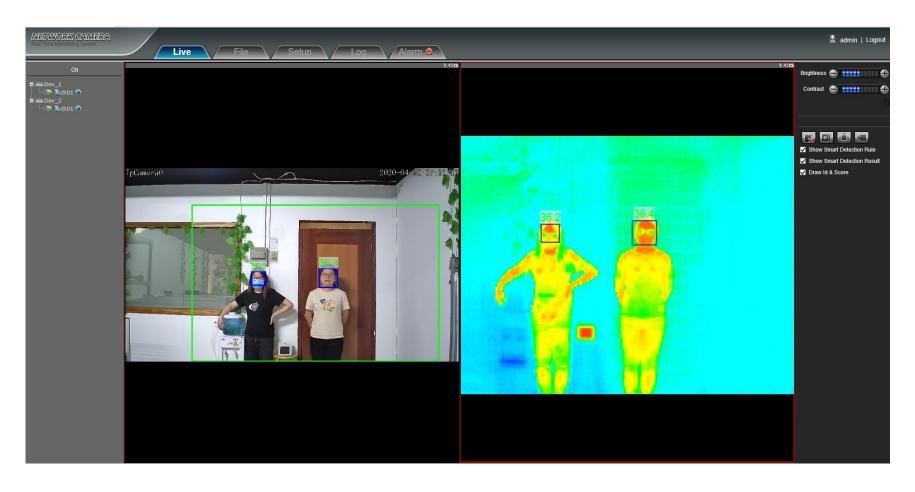

### **Body Temperature Measurement System**

Thermal imaging non-contact temperature detection.

Fast speed, Long distance and Multiple people fever screening.

Automatic Alarm for abnormal temperature.

Built-in voice and light alarm device.

#### Large coverage

Complete 22 target temperature measurements

#### **Automatic**

High temperature will trigger voice and light alarm, and keep records for reference