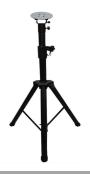

### **ZN-BK361**

- ➤ Highly: 71.5cm-206cm
- Bearing: 5kg
- Receive length: 71.5cm
- ➤ Material: Aluminum alloy+ABS
- Interface: 1/4 inch (6.3mm)
- ➤ Weight 2.4kg
- Yuntai type: Hydraulic damping