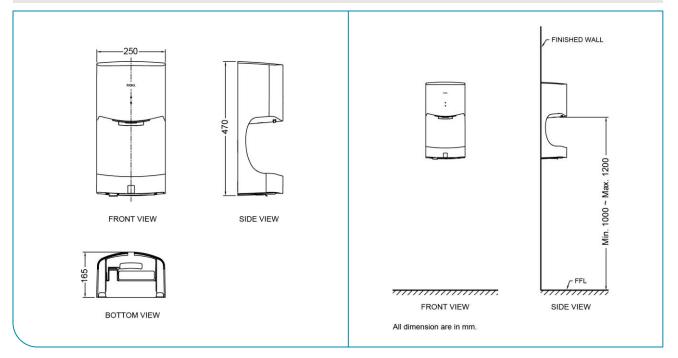

#### PRODUCT SPECIFICATIONS

Dimension : 250 (L) x 165 (W) x 470 (H) mm

Material : ABS casing

Operation Duration : 45 secs. Auto cut off
 Voltage Power : 110-240V AC / 50-60Hz

Rated Power : 1400W
 Air Temperature : 20-40°C
 Motor Type : Carbon brush
 Motor Speed : 2000 rpm
 Wind Speed : 17.5 m/s
 Noise Level : 81.7 dBa

### **TECHNICAL DRAWING**

#### **INSTALLATION DETAILS**

**DISCLAIMER:** While every effort has been made to ensure factual accuracy, the information presented is subject to changes due to requirements in different sites, markets and/or countries. Rigel reserves the right to make the necessary amendments at any time without prior notice.