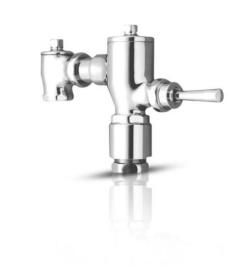

# WC Touch Flush Valve - Exposed Type

### **PRODUCT FEATURES**

- Piston valve with build-in stainless steel strainer for screening out the debris
- Complete with 1-1/4" vacuum breaker set
- · Brass chrome finishing