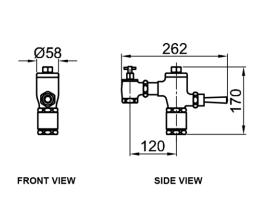

### PRODUCT SPECIFICATIONS

Dimension : 262 (L) x 58 (W) x 170 (H) mm
Material : Brass casting flush valve

Water Supply : BSPT G 1"

• Supply Pressure : 135 kPa (flowing) - 860 kPa

(minimum flow rate of 90 litre/minute)

#### **RESOURCEFUL FEATURES:**

**TECHNICAL DRAWING** 